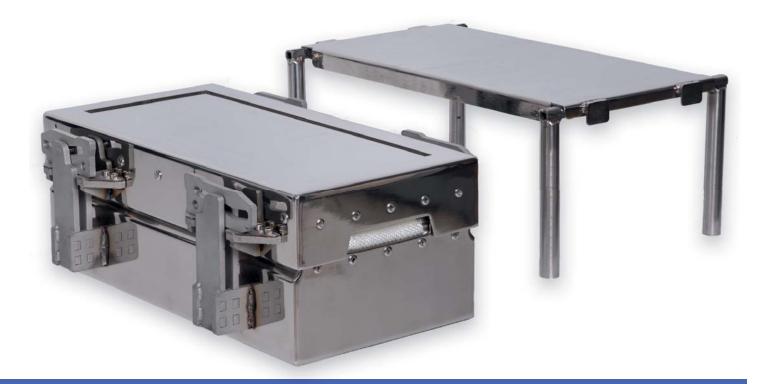

## **TS02-128**

This barrier is especially designed for TUS measurements where space is a premium in many modern compact chamber furnaces.

Strengthened and reinforced at critical points to minimise distortion, PhoenixTM TS02 Thermal Barriers are designed to offer full protection to the data logger in demanding high temperature conditions. Designed to accommodate a data loggers with 6 channels this barrier is fitted with extra heavy duty catches, dual thermocouple exits and user replaceable thermocouple wear strips to help extend the life of the thermal barrier. Offered with a quench deflector option for use is in processes with a high-pressure gas quench.

- Size optimized to fit in Small Furnace Chambers
- Low Thermal Mass, Volume and Foot Print
- Robust 310 SS construction No distortion and extended life
- Low effect on furnace temperature distribution
- Custom designed independent low height quench deflector (4 Leg)
- Quench deflector does not compromise the barrier foot print area
- Designed for use with Sigma Logger (6 channel)

## Thermal performance:

| Туре          | TS02-128-1<br>air / vac |
|---------------|-------------------------|
| 752 °F / h    | 3.0/3.6                 |
| 1112 °F / h   | 1.2 / 1.4               |
| 1472 °F / h   | 0.9/1.1                 |
| 1832 °F / h   | 0.7 / 0.9               |
| Height / inch | 5.0                     |
| Width / inch  | 6.7                     |
| Length / inch | 13.6                    |
| Weight / lbs  | 26.4                    |