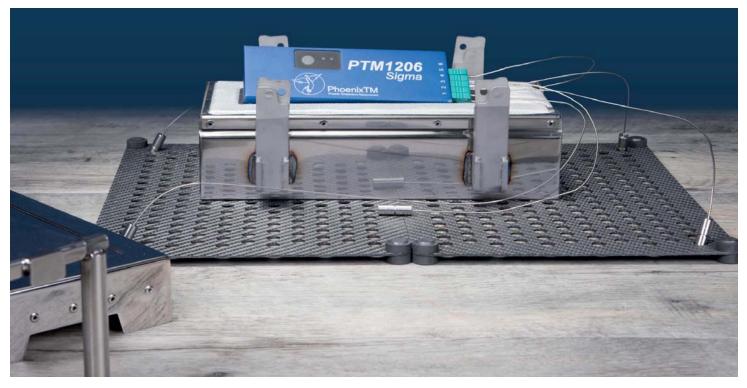

## **TS02-128**

This barrier is especially designed for TUS measurements where space is a premium in many modern compact chamber furnaces.

Strengthened and reinforced at critical points to minimise distortion, PhoenixTM TS02 Thermal Barriers are designed to offer full protection to the data logger in demanding high temperature conditions. Designed to accommodate a data loggers with 6 channels this barrier is fitted with extra heavy duty catches, dual thermocouple exits and user replaceable thermocouple wear strips to help extend the life of the thermal barrier. Offered with a quench deflector option for use is in processes with a high-pressure gas quench.

- Size optimized to fit in Small Furnace Chambers
- Low Thermal Mass, Volume and Foot Print
- Robust 310 SS construction No distortion and extended life
- Low effect on furnace temperature distribution
- Custom designed independent low height quench deflector (4 Leg)
- Quench deflector does not compromise the barrier foot print area
- Designed for use with Sigma Logger (6 channel)